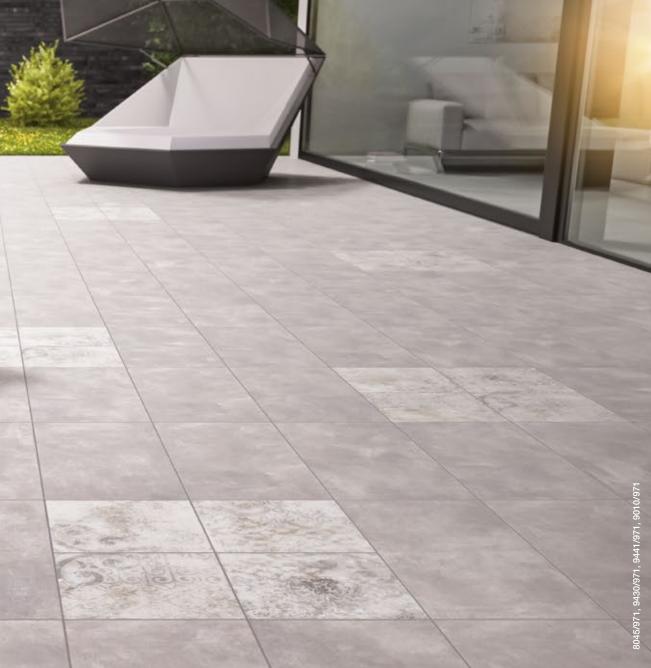

### COLOURS

982 anthrazit

985 Dekor

The decor contains various graphic patterns, which do not fit together and can thus be arranged individually. The package selection is random.

Frost resistance 25 years guarantee\*

Selected allows for individual freedom of choice using three warm colour shades and the formats 30 x 60 calibrated and 30 x 30 cm. As well as decorative elements with various, random designs and layouts. Naturally, Selected has all the attributes of Ströher paving in terms of safety and comfort of use – including solutions for ceramic steps and edges. A extruded ceramic body, with fixed laying by professionals, results in maximum toughness for outdoor use.