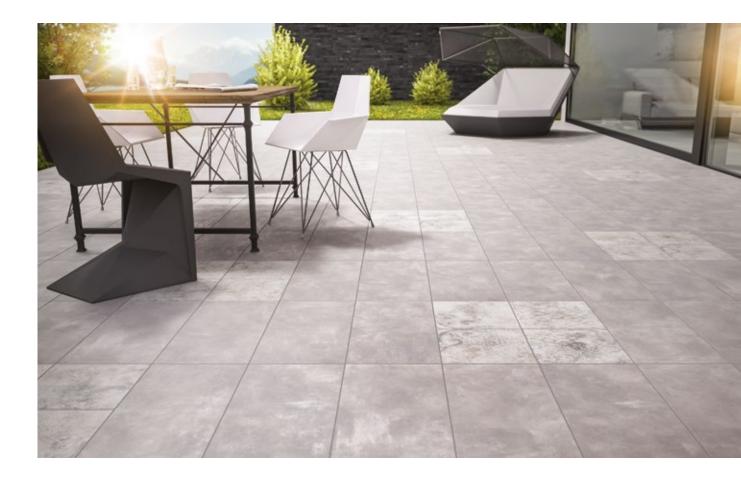

## SELECTED NEW , RETRO MODERN' MIX EXPOSED CONCRETE FOR A HIGHLY VERSATILE AND USER-FRIENDLY SURFACE,

FORMATS

8031, 30 x 30 cm R 10

8062, 30 x 60 cm R 10

# RETRO MODERN' MIX EXPOSED CONCRETE FOR A HIGHLY VERSATILE AND USER-FRIENDLY SURFACE.

## SELECTED NEW CONTEMPORARY. ,RETRO MODERN'. FUNCTIONAL.

### CONTEMPORARY DÉCOR CERAMIC TILING.

Opposites that attract: urban style and vintage romanticism. Selected combines the minimalist elegance of exposed concrete with fine geometrical or floral elements. The result is a new type of outdoor urban style: understated, yet comfortably warm. Discreet, yet deliberately expressive.

Selected allows for individual freedom of choice using three warm colour shades and the formats 30 x 60 calibrated and 30 x 30 cm. As well as decorative elements with various, random designs and layouts. Naturally, Selected has all the attributes of Ströher paving in terms of safety and comfort of use – including solutions for ceramic steps and edges. A extruded ceramic body, with fixed laying by professionals, results in maximum toughness for outdoor use.