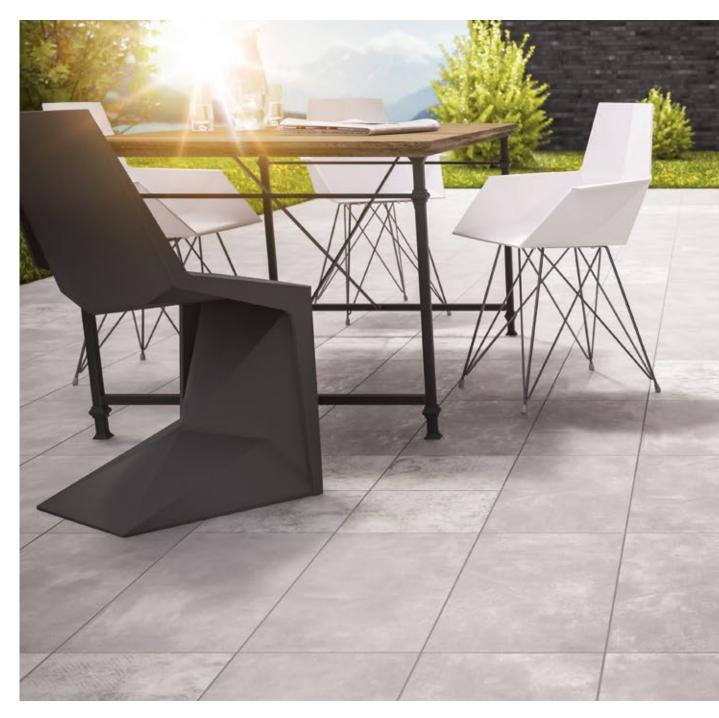

### CONTEMPORARY DÉCOR CERAMIC TILING.

Opposites that attract: urban style and vintage romanticism. Selected combines the minimalist elegance of exposed concrete with fine geometrical or floral elements. The result is a new type of outdoor urban style: understated, yet comfortably warm. Discreet, yet deliberately expressive.

Selected allows for individual freedom of choice using three warm colour shades and the formats 30 x 60 calibrated and 30 x 30 cm. As well as decorative elements with various, random designs and layouts. Naturally, Selected has all the attributes of Ströher paving in terms of safety and comfort of use – including solutions for ceramic steps and edges. A extruded ceramic body, with fixed laying by professionals, results in maximum toughness for outdoor use.