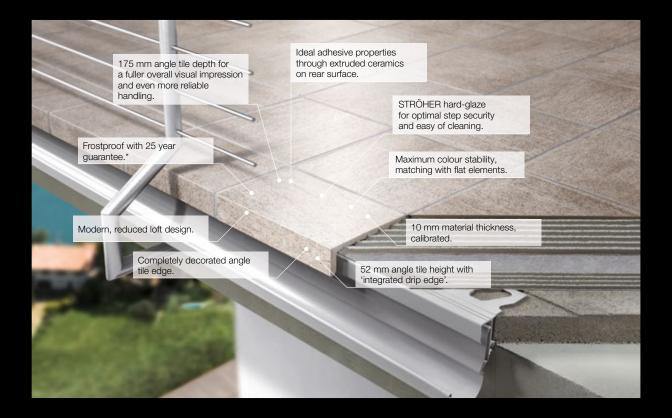

### TRIM PIECES

9441 loft stair tread corner® 340 x 340 x 35 x 11 mm, calibrated

9430 loft stair tread tile® 294 x 340 x 35 x 11 mm, calibrated

4815 loft angle tile® 294 x 175 x 52 x 10 mm, calibrated

**8102 skirting** 294 x 73 x 8 mm

**9010 riser corner** 157 x 52 x 52 x 10 mm, calibrated

#### COARSE CERAMICS, COMBINING ANGLE TILE WITH STAIR TREAD TILE, WITH THE INNOVATIVE SPIRIT AND THE CONVENIENCES OF A MARKET LEADER.

Diverse moulded parts, frostproof and fully decorated edge. Perfect utilization fulfilment for surfaces, stair tread tiles and edge pieces. From the classic split tile to oversize elements and innovative balcony edgings. Showing edges with matured ceramic solutions. The new Florentine generation. Modern, reduced linearity: loft stair tread and loft angle tile. The original.