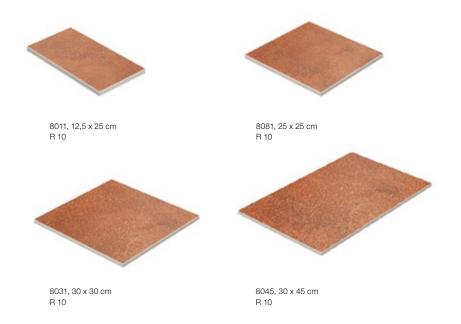

# **ROCCIA**

RELIEF-STRESSED, ROCK-LIKE STRUCTURE – STRÖHER EVERGREENS AND CLASSICS











# FROST RESISTANT. ANTI-SLIP. RELIEF-STRESSED.

## **FORMATS**



## **COLOURS**



## **ROCCIA**



## TIMELESS, RELIABLE: TYPICAL ROCCIA. FUNCTIONAL TERRACE SURFACING AS A GENERIC TERM FOR 'OUTDOOR CERAMICS'.

Every success story is driven by a certain phenomenon. By the stroke of fortune of having the right idea and putting it professionally into practice at exactly the right time – and not just once.

This classic product is the realisation of an idea that timelessly encompasses the zeitgeist. A Mediterranean surface structure combined with the product benefits of genuine coarse ceramic material. Frost resistance and trim pieces variety with a relief-stressed, rock-like structure. Summer flair that can withstand the winter; winter hardness with the flair of summer. For outside and inside.



RELIEF-STRESSED, ROCK-LIKE STRUCTURE – STRÖHER EVERGREENS