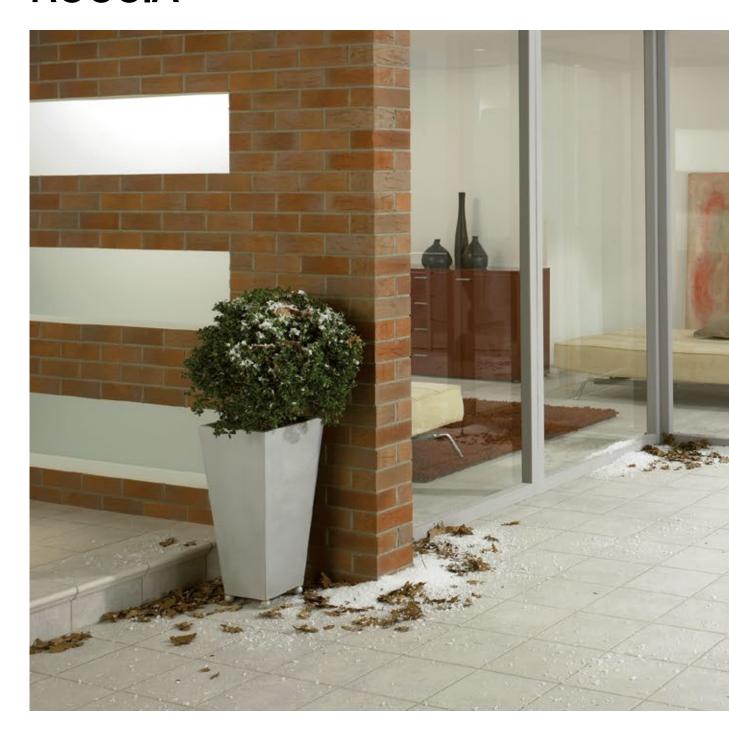

## TIMELESS, RELIABLE: TYPICAL ROCCIA. FUNCTIONAL TERRACE SURFACING AS A GENERIC TERM FOR 'OUTDOOR CERAMICS'.

Every success story is driven by a certain phenomenon. By the stroke of fortune of having the right idea and putting it professionally into practice at exactly the right time – and not just once.

This classic product is the realisation of an idea that timelessly encompasses the zeitgeist. A Mediterranean surface structure combined with the product benefits of genuine coarse ceramic material. Frost resistance and trim pieces variety with a relief-stressed, rock-like structure. Summer flair that can withstand the winter; winter hardness with the flair of summer. For outside and inside.