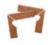

#### TRIM PIECES

**4815 loft angle tile®**294 x 175 x 52 x 10 mm, calibrated

4814 loft stair angle tile®
240 x 175 x 52 x 10 mm, calibrated

9331 stair tread corner 345 x 345 x 12 mm

9340 stair tread tile 294 x 340 x 12 mm

9240 stair tread tile 240 x 340 x 12 mm

8108 skirting 294 x 73 x 8 mm

**8107 skirting** 240 x 73 x 8 mm

9010 riser corner  $157 \times 52 \times 52 \times 10$  mm, calibrated

9117 stair skirting left 9118 stair skirting right

**8131 stair tread tile** 294 x 300 x 10 mm

8181 stair tread tile 240 x 300 x 10 mm

Completely frost-resistant

Variety

ade-free F

nance

In complian

Variety of