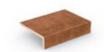

#### TRIM PIECES

**4815 loft angle tile®**294 x 175 x 52 x 10 mm, calibrated

4814 loft stair angle tile®
240 x 175 x 52 x 10 mm, calibrated

9331 stair tread corner 345 x 345 x 12 mm

9340 stair tread tile 294 x 340 x 12 mm

**8131 stair tread tile** 294 x 300 x 10 mm

8181 stair tread tile 240 x 300 x 10 mm

Completely frost-resistant

Variety

ade-free F

nance

In complian

Variety of