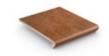

#### TRIM PIECES

**4815 loft angle tile®**294 x 175 x 52 x 10 mm, calibrated

4814 loft stair angle tile®
240 x 175 x 52 x 10 mm, calibrated

9331 stair tread corner 345 x 345 x 12 mm

9340 stair tread tile 294 x 340 x 12 mm

**8131 stair tread tile** 294 x 300 x 10 mm

8181 stair tread tile 240 x 300 x 10 mm

Completely frost-resistant

Variety

ade-free F

nance

In complian

Variety of