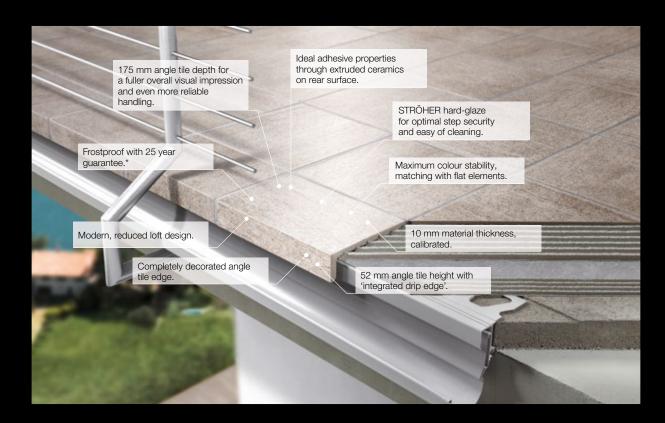

#### TRIM PIECES

**4815 loft angle tile®**294 x 175 x 52 x 10 mm, calibrated

4814 loft stair angle tile®
240 x 175 x 52 x 10 mm, calibrated

9331 stair tread corner 345 x 345 x 12 mm

9340 stair tread tile 294 x 340 x 12 mm

# THE CERAMIC CONCEPT FROM OUTDOORS TO INDOORS.

COARSE CERAMICS, COMBINING ANGLE TILE WITH STAIR TREAD TILE, WITH THE INNOVATIVE SPIRIT AND THE CONVENIENCES OF A MARKET LEADER.

Diverse moulded parts, frostproof and fully decorated edge. Perfect utilization fulfilment for surfaces, stair tread tiles and edge pieces. From the classic split tile to oversize elements and innovative balcony edgings. Showing edges with matured ceramic solutions. The new Florentine generation. Modern, reduced linearity: loft stair tread and loft angle tile. The original.