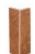

#### TRIM PIECES

**4815 loft angle tile®**294 x 175 x 52 x 10 mm, calibrated

4814 loft stair angle tile®
240 x 175 x 52 x 10 mm, calibrated

9331 stair tread corner 345 x 345 x 12 mm

9340 stair tread tile 294 x 340 x 12 mm

9240 stair tread tile 240 x 340 x 12 mm

8108 skirting 294 x 73 x 8 mm

**8107 skirting** 240 x 73 x 8 mm

9010 riser corner  $157 \times 52 \times 52 \times 10$  mm, calibrated

9117 stair skirting left 9118 stair skirting right

**8131 stair tread tile** 294 x 300 x 10 mm

8181 stair tread tile 240 x 300 x 10 mm

Completely frost-resistant

Variety

ade-free F

nance

In complian

Variety of