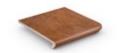

#### TRIM PIECES

**4815 loft angle tile®**294 x 175 x 52 x 10 mm, calibrated

4814 loft stair angle tile®
240 x 175 x 52 x 10 mm, calibrated

9331 stair tread corner 345 x 345 x 12 mm

9340 stair tread tile 294 x 340 x 12 mm

**8131 stair tread tile** 294 x 300 x 10 mm

8181 stair tread tile 240 x 300 x 10 mm

Completely frost-resistant

Variety

ade-free F

nance

In complian

Variety of