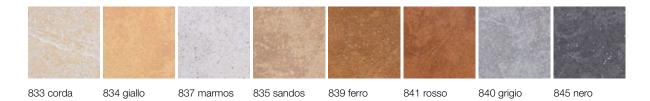

# **ROCCIA**

RELIEF-STRESSED, ROCK-LIKE STRUCTURE – STRÖHER EVERGREENS AND CLASSICS











# FROST RESISTANT. ANTI-SLIP. RELIEF-STRESSED.

## **FORMATS**



## **COLOURS**



## **ROCCIA**



## TIMELESS, RELIABLE: TYPICAL ROCCIA. FUNCTIONAL TERRACE SURFACING AS A GENERIC TERM FOR 'OUTDOOR CERAMICS'.

Every success story is driven by a certain phenomenon. By the stroke of fortune of having the right idea and putting it professionally into practice at exactly the right time – and not just once.

This classic product is the realisation of an idea that timelessly encompasses the zeitgeist. A Mediterranean surface structure combined with the product benefits of genuine coarse ceramic material. Frost resistance and trim pieces variety with a relief-stressed, rock-like structure. Summer flair that can withstand the winter; winter hardness with the flair of summer. For outside and inside.



RELIEF-STRESSED, ROCK-LIKE STRUCTURE – STRÖHER EVERGREENS AND CLASSICS