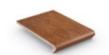

#### TRIM PIECES

**4815 loft angle tile®**294 x 175 x 52 x 10 mm, calibrated

4814 loft stair angle tile®
240 x 175 x 52 x 10 mm, calibrated

9331 stair tread corner 345 x 345 x 12 mm

9340 stair tread tile 294 x 340 x 12 mm

**8131 stair tread tile** 294 x 300 x 10 mm

8181 stair tread tile 240 x 300 x 10 mm

Completely frost-resistant

Variety

ade-free F

nance

In complian

Variety of